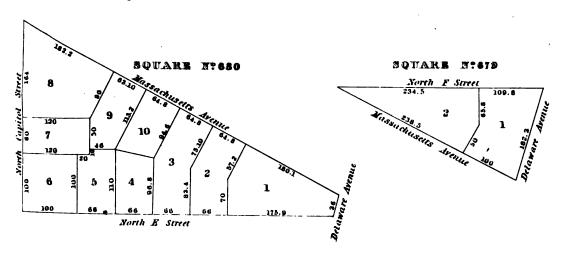

| \$5.3  | 3              | 19                | 55.3      |                      |
|             | 55.3   | 2              | 173.7             | 53.3      |                      |
|             |        | South          | 0 Street          |           |                      |

# SQUARE Nº 866

|       | 173.7 | 173.7 |         |
|-------|-------|-------|---------|
| 55.3  | 6     | 7     | 55.3    |
| 55.3  | Б     | 8     | 55.3    |
|       | 113.7 | 173.7 |         |
| 5.5.8 | 4     | 9     | 55.3    |
| 28.5  | 3     | 10    |         |
| 57.3  | 2     | 1     | 57.3 29 |
| 6     | 173.7 | 173.7 |         |

## SQUARE Nº 651



## SQUARE N:658



, 











# SQUARE E.OF Nº884









# SQUARE S. DY Nº887













• .

#### SQUARE Nº 616



# SQUARE Nº611



# SQUARE N:618





. • -



Capitol Square

. • . . •









|   |   |   |     | , |
|---|---|---|-----|---|
|   | • |   |     |   |
|   |   |   |     |   |
|   |   |   |     |   |
| · |   |   |     |   |
|   |   |   |     |   |
|   |   |   |     |   |
|   |   |   |     |   |
|   | ı |   |     |   |
|   |   |   |     | , |
|   |   |   | . ' |   |
|   | , |   |     |   |
|   |   |   |     |   |
|   |   |   |     |   |
|   |   |   |     |   |
|   | • | , |     |   |
|   |   |   |     |   |
| · |   |   |     |   |
|   |   |   |     |   |
|   |   |   |     | • |
| · |   |   |     |   |
|   |   |   |     |   |
|   |   |   |     | • |

### SQUARB Nº102

| 115. 6<br>IL | 178.8                                             |                                                                                 |
|-------